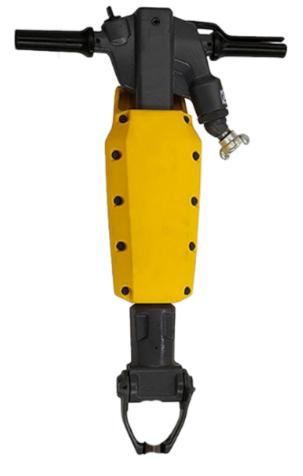

**PAVING BREAKER** 

**RTEX 35** 

The Atlas Copco RTEX 35 are light and medium pneumatic breakers designed for vertical use. Demolition of materials such as concrete and brickwork.

**Working Tools** 

Lubricator

## What is good about it?

- Balanced performance
- Solid body
- Smooth breaking